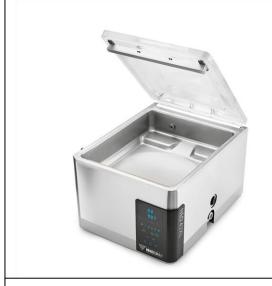

#### **DESCRIPTION**

Neo 42XL represents advanced vacuum packaging technology with additional functionality because of the VacAssist app. Standard equipped with a Busch vacuum pump, Touch control with sensor and special marinating and packaging functions. This table-top model complies with CE standards.

#### **FEATURES**

- Standard with 1 seal bar (front): 420 mm
- Standard double seal (two wires). Optional without extra costs: Cut-off/Wide seal
- Seal bars easily removable for cleaning and maintenance purposes
- Pump capacity: 21 m<sup>3</sup>/h Busch vacuum pump
- Pump maintenance and cleaning program
- Machine cycle: 15-35 sec
- Standard Sensor control: max. 99.8%, for an optimum and consistent vacuum cycle
- Soft Air to protect the product and vacuum bag
- Standard Touch control panel with 20 program memory and Sensor control
- Deep drawn stainless steel vacuum chamber welded to the chassis for more hygiene
- Stainless steel exterior with round edges
- Improved construction of the hinge system: one integrated unit of gas and torsion springs
- New design of transparent lid
- Comes with insert plate for a faster cycle and product adjustment
- VacAssist app for more operational and programming possibilities, available for free in App Store and Google Play Store
- Bluetooth module