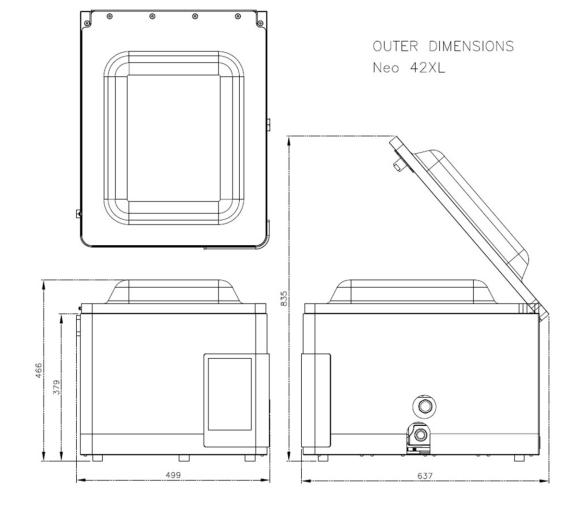

## **DIMENSIONS**

In mm

|          |          | Dimensions (mm) |                 |           |          |            |                |
|----------|----------|-----------------|-----------------|-----------|----------|------------|----------------|
| Neo 42XL | Model    | (usable space)  |                 |           | capacity |            | Weight<br>(kg) |
|          | Neo 42XL | 460 x 420 x 180 | 637 x 499 x 466 | 230V-1-50 | 21       | 0,75 - 1,0 | 72             |